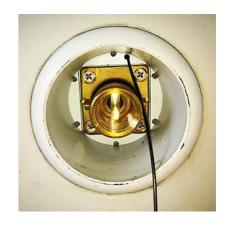

## **Bayonet Connector**

Denmark Netherlands Norway

Spain

UK

The Bayonet Connector features on most UK motorhomes and campervans.